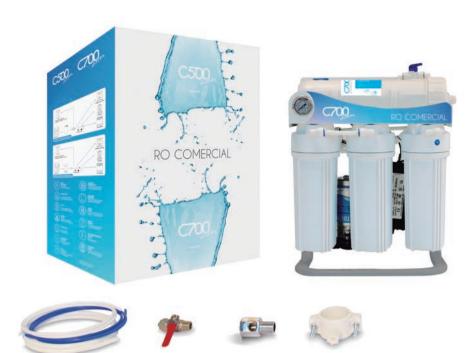

## Description

450685. COMMERCIAL RO SYSTEM C-500. Including a prefiltration made of (sediment 5µm, Carbon GAC and Carbon block), 400 GPD membrane and auto flushing. Manometer , inlet and drain connectors. In this case faucet and tank are not included because depending on the installation it is better to use a bigger or smaller pressure tank as well as faucet model.

450699. COMMERCIAL RO SYSTEM C-700 . Including a prefiltration made of (sediment 5µm, Carbon GAC and Carbon block), 600 GPD membrane and auto flushing. Manometer , inlet and drain connectors. In this case faucet and tank are not included because depending on the installation it is better to use a bigger or smaller pressure tank as well as faucet model.