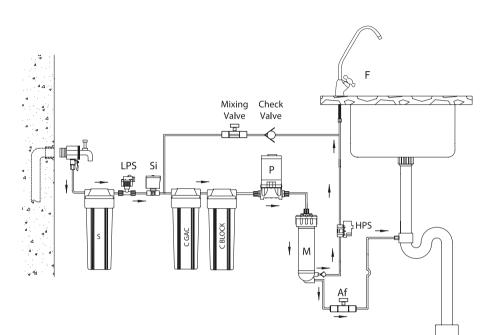

## Features

Start and stop of the system

This system is provided with a low (pump protection) and high pressure switches for operation control. It stops the system when the tank is full and starts again when it is partially emptied.

Hydraulic diagram