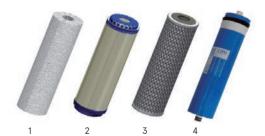

## Consummables for periodic maintenance

- 1. 209200. Spun pp cartridge 9 3/4" 5µ.
- 2. 213600. GAC cartridge 10".
- 3. 214000. Carbon block cartridge 9 7/8"  $10\mu.$
- 4. 292707. Membrane 400 GPD greenfilter (Membrane 600 GPD ref. 450702 model C700).